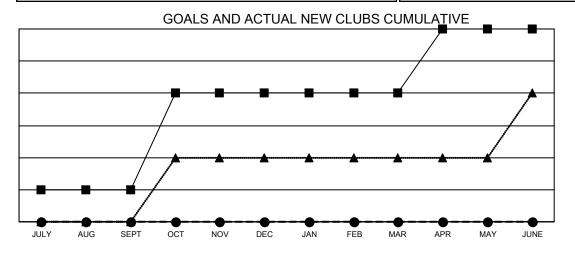

## GMT MONTHLY MEMBERSHIP PROGRESS REPORT Results as of: 10/31/2024

Multiple District 19

LOCATION: WASHINGTON

GMT CA NA

| Clubs         |               |             |               | Members               |                        |                         |                                                    |  |
|---------------|---------------|-------------|---------------|-----------------------|------------------------|-------------------------|----------------------------------------------------|--|
|               | RESULTS FOR   | R 2024-2025 |               | RESULTS FOR 2024-2025 |                        |                         |                                                    |  |
| QUARTER       | NEW CLUB GOAL | NEW CLUBS   | DROPPED CLUBS | QUARTER MEME          | BER GROWTH NET<br>GOAL | MEMBER GROWTH<br>ACTUAL | DROPPED<br>MEMBERS ACTUAL<br>(including transfers) |  |
| JULY/AUG/SEPT | 1             | 0           | 1             | JULY/AUG/SEPT         | 55                     | 263                     | 367                                                |  |
| OCT/NOV/DEC   | 3             | 0           | 0             | OCT/NOV/DEC           | 64                     | 104                     | 96                                                 |  |
| JAN/FEB/MAR   | 0             | 0           | 0             | JAN/FEB/MAR           | 58                     | 0                       | 0                                                  |  |
| APR/MAY/JUNE  | 2             | 0           | 0             | APR/MAY/JUNE          | 66                     | 0                       | 0                                                  |  |
|               |               |             |               |                       |                        |                         |                                                    |  |

- CURRENT YEAR GOALS FOR NEW CLUBS
- CURRENT YEAR ACTUAL NEW CLUBS
- ▲ LAST YEAR ACTUAL NEW CLUBS