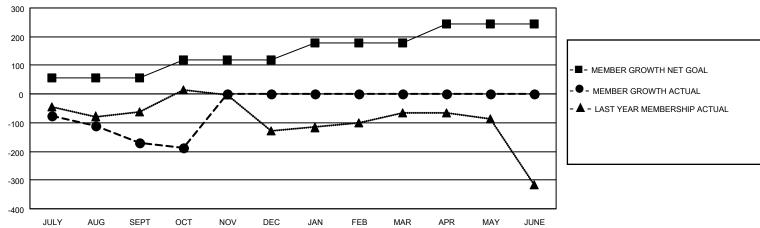

## GMT MONTHLY MEMBERSHIP PROGRESS REPORT Results as of: 10/31/2024

Multiple District 19

LOCATION: WASHINGTON

GMT CA NA

| Clubs         |               |             |               | Members               |                        |                         |                                                    |  |
|---------------|---------------|-------------|---------------|-----------------------|------------------------|-------------------------|----------------------------------------------------|--|
|               | RESULTS FOR   | R 2024-2025 |               | RESULTS FOR 2024-2025 |                        |                         |                                                    |  |
| QUARTER       | NEW CLUB GOAL | NEW CLUBS   | DROPPED CLUBS | QUARTER MEME          | BER GROWTH NET<br>GOAL | MEMBER GROWTH<br>ACTUAL | DROPPED<br>MEMBERS ACTUAL<br>(including transfers) |  |
| JULY/AUG/SEPT | 1             | 0           | 1             | JULY/AUG/SEPT         | 55                     | 263                     | 367                                                |  |
| OCT/NOV/DEC   | 3             | 0           | 0             | OCT/NOV/DEC           | 64                     | 104                     | 96                                                 |  |
| JAN/FEB/MAR   | 0             | 0           | 0             | JAN/FEB/MAR           | 58                     | 0                       | 0                                                  |  |
| APR/MAY/JUNE  | 2             | 0           | 0             | APR/MAY/JUNE          | 66                     | 0                       | 0                                                  |  |
|               |               |             |               |                       |                        |                         |                                                    |  |

## GOALS AND ACTUAL MEMBERS CUMULATIVE

| DROPPED CLUBS: 1            |     | 116 CLUBS OF 353 ADDED 1 OR MORE<br>NEW MEMBERS | GENDER DISTRIBUTION  MALE 5,205 (58.14%) |                |   |
|-----------------------------|-----|-------------------------------------------------|------------------------------------------|----------------|---|
| DROPPED MEMBERS             |     |                                                 | FEMALE                                   | 3,748 (41.86%) |   |
| DECEASED                    | 34  | CLICK HERE FOR CUMULATIVE                       | TOTAL FAMILY UNIT MEMBERS                |                | 0 |
| CLUB CANCELLED 11 OTHER 415 |     | MEMBERSHIP DATA                                 | FAMILY MEMBERS PAYING HALF DUES          |                |   |
|                             |     |                                                 |                                          |                | 0 |
| TOTAL                       | 460 |                                                 | DOEG                                     |                |   |